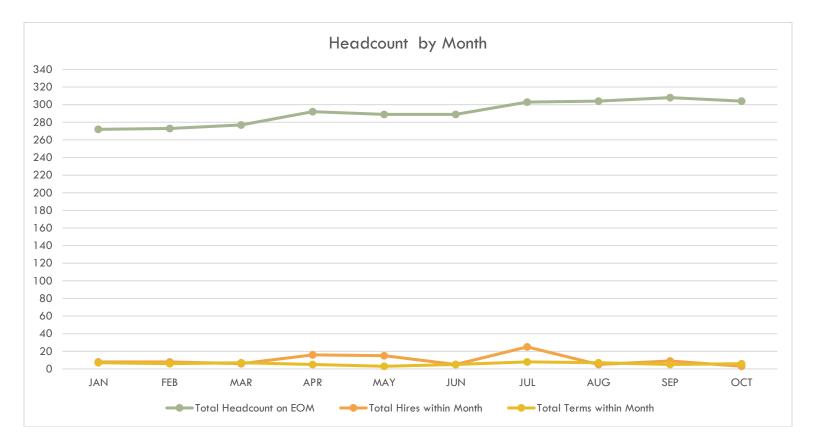

|                          | JAN   | FEB   | MAR   | APR   | MAY    | JUN    | JUL    | AUG    | SEP | ОСТ   |
|--------------------------|-------|-------|-------|-------|--------|--------|--------|--------|-----|-------|
| Total Headcount on EOM   | 272   | 273   | 277   | 292   | 289    | 289    | 303    | 304    | 308 | 304   |
| Total Hires within Month | 8     | 8     | 6     | 16    | 15     | 5      | 25     | 5      | 9   | 3     |
| Total Terms within Month | 7     | 6     | 7     | 5     | 3      | 5      | 8      | 7*     | 5   | 6     |
| Turnover % YTD           | 3.02% | 5.27% | 7.88% | 9.67% | 12.10% | 11.80% | 17.50% | 19.10% | 20% | 22.3% |

\* 4 of the August terminations represent Summer Interns.